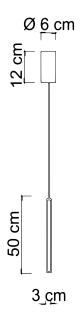

7654 KIRA/S1

Power 25W Led Integrated
Input 220/240 V - 50/60Hz
Kelvin Sikrea Dynamic Dimmer

Dimmable Yes

Real Lumen Dimmable Max 1625

CRI 90 IP 20 L. Wire 400 cm

Article compatible with Sikrea Dynamic Dimmer + (cod. 4868)